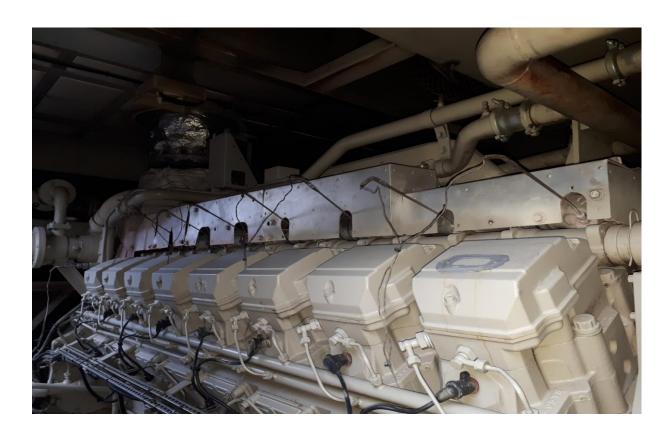

#### **Specification:**

Number: 2 sets

Item: Gas-Engine generator

**ENGINE:** 

Maker: Mitsubishi

Model: GS16R-PTK

Year: 2003

Output: 845kw

#### **GENERATOR:**

Maker: Nishishiba

Year: 2003

Output: 1,056.25kVA(845kw)

Voltage: 6,600V

Frequency: 50Hz

Speed: 1,500rpm

Pole: 4P