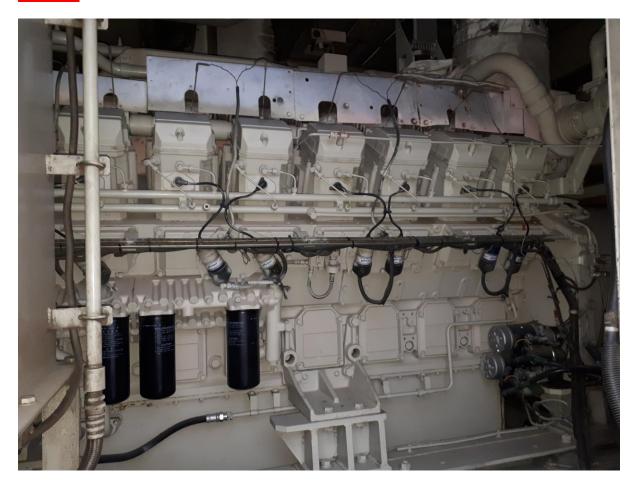

#### **Specification:**

Number: 2 sets

Item: Gas-Engine generator

**ENGINE:** 

Maker: Mitsubishi

Model: GS16R-PTK

Year: 2003

Output: 845kw

#### **GENERATOR:**

Maker: Nishishiba

Year: 2003

Output: 1,056.25kVA(845kw)

Voltage: 6,600V

Frequency: 50Hz

Speed: 1,500rpm

Pole: 4P