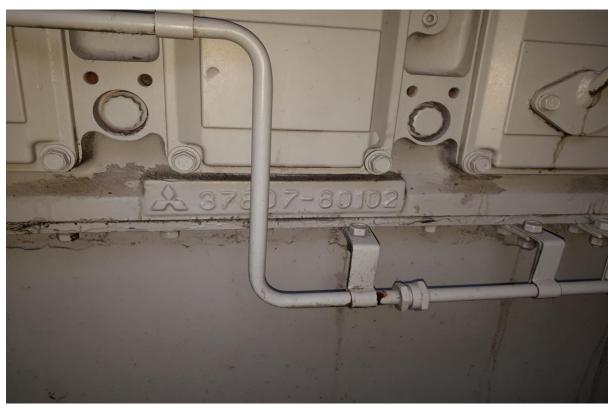

#### **Specification:**

Number: 2 sets

Item: Gas-Engine generator

**ENGINE:** 

Maker: Mitsubishi

Model: GS16R-PTK

Year: 2003

Output: 845kw