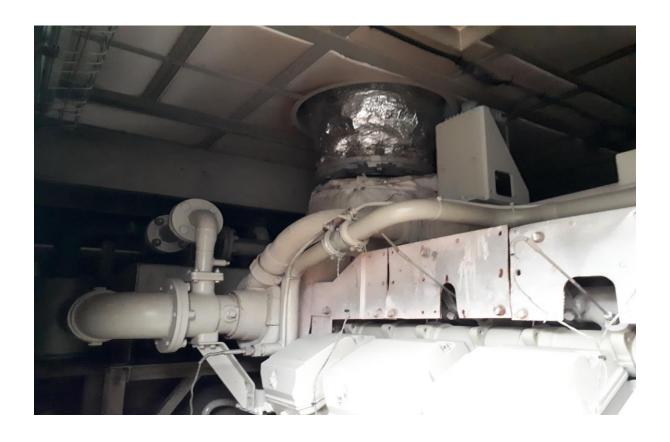

#### **Specification:**

Number: 2 sets

Item: Gas-Engine generator

**ENGINE:** 

Maker: Mitsubishi

Model: GS16R-PTK

Year: 2003

Output: 845kw

#### **GENERATOR:**

Maker: Nishishiba

Year: 2003

Output: 1,056.25kVA(845kw)

Voltage: 6,600V

Frequency: 50Hz

Speed: 1,500rpm

Pole: 4P