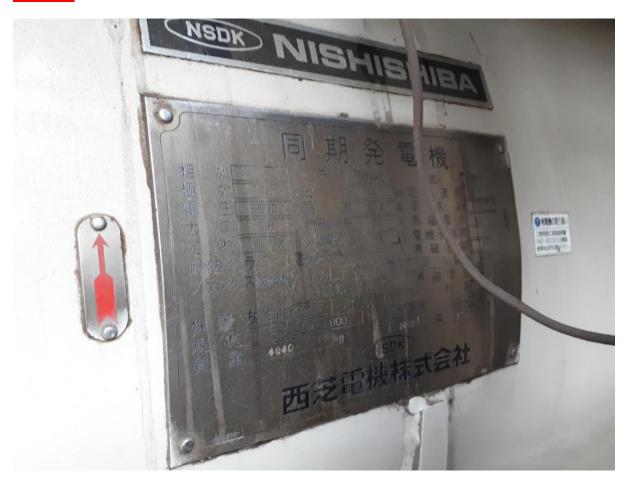

#### **GENERATOR:**

Maker: Nishishiba

Year: 2003

Output: 1,056.25kVA(845kw)

Voltage: 6,600V

Frequency: 50Hz

Speed: 1,500rpm

Pole: 4P