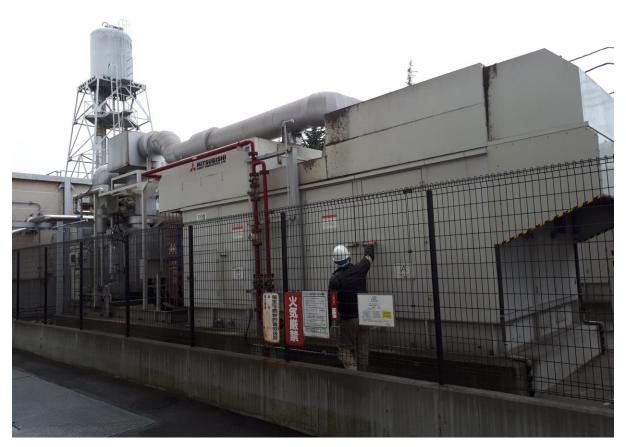

#### Total used hours:

As of Dec 3<sup>rd</sup>, 2018

No.1: 77,940hrs

No.2: 55,147hrs.

**Condition:** Now operation at site by the perfect condition and Scheduled to operate at site till Apr 2019.

#### Overhaul & Maintenance:

Overhaul: Feb, 2018

Maintenance work: checking all condition every 3 months

Delivery: Apr, 2019

All auxiliary of inside of power plant are included.

Outside of equipment's are depend on the buyer's inquiry by the extra cost.