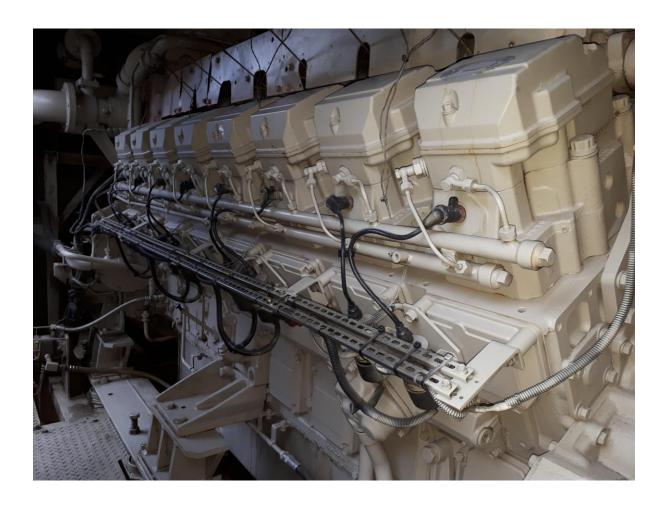

#### **Specification:**

Number: 2 sets

Item: Gas-Engine generator

**ENGINE:** 

Maker: Mitsubishi

Model: GS16R-PTK

Year: 2003

Output: 845kw

#### **GENERATOR:**

Maker: Nishishiba

Year: 2003

Output: 1,056.25kVA(845kw)

Voltage: 6,600V

Frequency: 50Hz

Speed: 1,500rpm

Pole: 4P